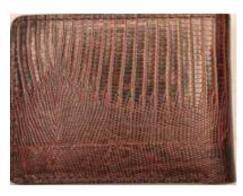

#### Bifold Wallet

Dimension: Height:9.8 cm Width:11.5cm Breadth:1.5cm Model No: kmgw03

Material: Original Cow Leather Color: Mixed Light Brown Construction: Hand Crafted