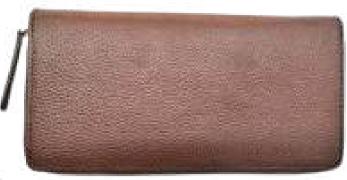

#### Bifold Wallet

Dimension: Height:12.7 cm Width:9.8cm Breadth:1.8cm Model No:kmgw-0

Material: Cow Leather Color: Mixed Pitch Black Construction: Hand Crafted