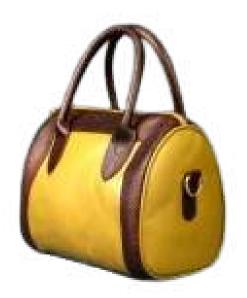

## **10** Ladies Purse

Dimension: Height: 10 cm Width: 19 cm Breadth: 3.4 cm ModelNo: kmlp03

Material: Cow Leather

Color: Mixed Tan & Black & Brown

Dimension: Height: 9.5 cm Width: 18 cm Breadth: 3 cm Model No:kmlp04

Material: Cow Leather

Color: Mixed Tan & Black & Brown

Construction: Hand Crafted