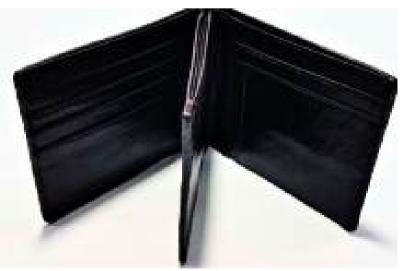

#### Bifold Wallet

Dimension: Height:12.7 cm Width:9.8cm Breadth:1.8cm Model No:kmgw-0

Material: Cow Leather Color: Mixed Pitch Black Construction: Hand Crafted