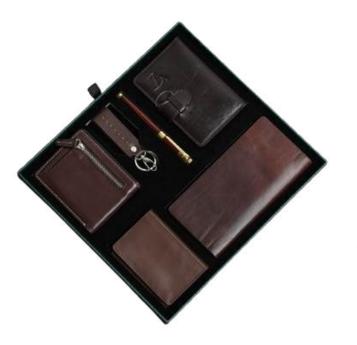

## BUILD LIKE Main Character

**CRUCIAL LEATHER GIFT ITEMS** 

1

#### Gift Item

Dimension: Height: 27 cm Width: 11cm Breadth:7.5cm Model No: kmsb01

Material: Pure cow leather

Color: Dark Brown

Construction: Hand Crafted

**2** Tissue Box

Dimension: Height:10.40 cm Width:13.5cm Breadth: 3 cm Model No: kmsb02

Material: Pure cow leather Color: Shaded Brown Construction: Hand Crafted

**3** Gift Item

Dimension: Height:22.5 cm Width:25 cm Breadth: 8 cm Model No: kmsb03

Material: Pure cow leather

Color: Brown

Construction: Hand Crafted

Gift Item

Dimension: Height:22.5 cm Width:25 cm Breadth: 8 cm Model No: kmsb03

Material: Pure cow leather

Color: Brown

#### Gift Item

Dimension: Height: 10 cm Width: 15 cm Breadth:2.5cm Model No: kmsb04

Material: Pure cow leather

Construction: Hand Crafted

Gift Item

Dimension: Height: 9 cm Width: 19cm Breadth: 5cm Model No: kmsb05

Material: PU Leather

Color: Black

#### Gift Item

Dimension: Height: 10 cm Width: 13cm Breadth: 3 cm Model No:kmsb06 Model No: kmsb07

Material: Pure cow leather

Construction: Hand Crafted

Dimension: Height: 10 cm Width: 13cm Breadth: 1 cm Model No:kmsb08

Material: Pure cow leather

Color: Black

9

Material: Pure cow leather

Color: Black, Tan

Construction: Hand Crafted

#### Gift Item

Dimension: Height: 16.5 cm Width: 25.5 cm Breadth: 2.70 cm Model No: kmsb09

Material: Pure cow leather

Color: Black

Dimension: Height: 10 cm Width: 18 cm Breadth: 1 cm ModelNo: kmlp01

Material: Cow Leather