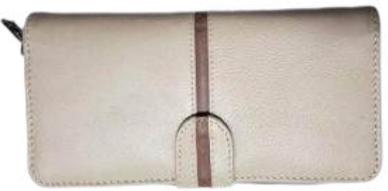

## **9** Long Wallet

Dimension: Height:18 cm Width:9cm Breadth:1.5cm Model No: Kmlw.1201

Material: Cow Leather Color: Mixed Brown

Construction: Hand Crafted

Dimension: Height:19 cm Width:9.5cm Breadth:1.8cm Model No: kmlw02