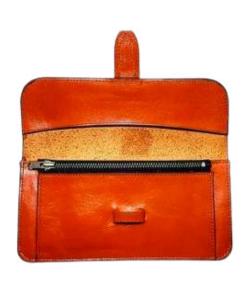

#### Mobile Wallet

Height:10 cm Width:18cm Breadth:3cm Model No: kmmw01

Dimension:

Material: Cow Leather

Color: Black

Construction: Hand Crafted

8

#### Mobile Wallet

Dimension: Height:18 cm Width:8.5cm Breadth:1cm Model No: kmlw07

Color: Brown

Construction: Hand Crafted

**12** 