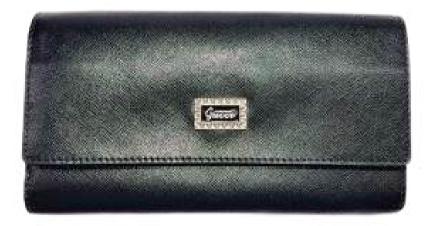

## **9** Long Wallet

Dimension: Height:18 cm Width:9cm Breadth:1.5cm Model No: Kmlw.1201

Material: Cow Leather Color: Mixed Brown

Construction: Hand Crafted

Dimension: Height:19 cm Width:9.5cm Breadth:1.8cm Model No: kmlw02