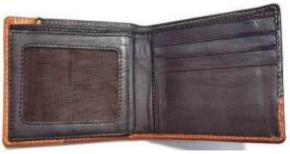

#### Bifold Wallet

Dimension: Height:12.7 cm Width:9.8cm Breadth:1.8cm Model No:kmgw-0

Material: Cow Leather Color: Mixed Pitch Black Construction: Hand Crafted