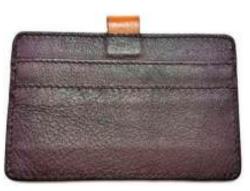

#### Cardholder

Dimension: Height:11.5cm Width:7.5cm Breadth:1.3cm Model No: kmch01

Material: Cow Leather Color: Mixed Black