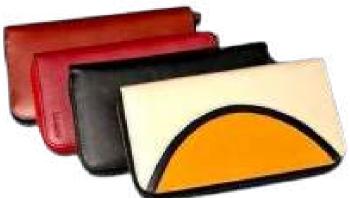

## CARRY LIKE Main Character

VINTAGE HUNTER LEATHER WALLET, CARDHOLDER & LONG WALLET

Bifold Wallet

Material: Pure cow leather Color: Dark Brown & Tan Construction: Hand Crafted

Dimension: Height:9.8 cm Width:11.5cm Breadth:1.5cm Model No: kmgw01

Dimension: Height:9.2 cm Width:11 cm Breadth:1.2cm Model No: kmgw02

Material: Pure Cow Leather Color: Mixed Red & Black Construction: Hand Crafted

#### Bifold Wallet

Dimension: Height:9.8 cm Width:11.5cm Breadth:1.5cm Model No: kmgw03

Material: Original Cow Leather Color: Mixed Light Brown Construction: Hand Crafted