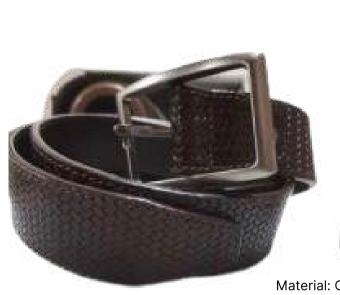

Dimension: Height: 3.60 cm Width: Free Breadth:0.5cm Model No: Kmb.1006

Material: Cow Leather

Color: Black

Dimension: Height:3.5 cm Width: Free Breadth:0.5cm Model No: Kmb.1002

Material: Cow Leather

Color: Brown

Construction: Hand Crafted

4 Men's Belt

Dimension: Height: 3.50 cm Width: Free Breadth:0.5cm Model No: Kmb. Model No: kmb05

Material: Cow Leather Color: Brown & Blue

5 Men's Belt

Dimension: Height:3.55 cm Width: Free Breadth:0.5cm ModelNo: kmb.1005 Model No: kmb07