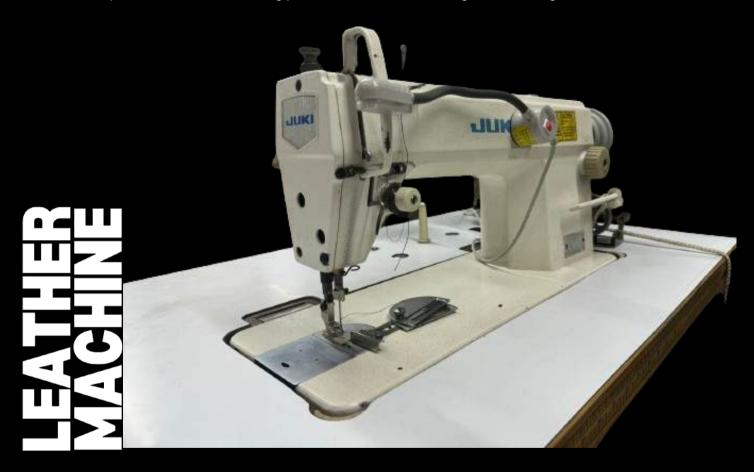

#### **LEATHER MACHINERIES**

- Skiving machine
- High post bed sewing Machine
- Leather strap cutting machine
- Hydraulic sewing arm cutting machine
- Button and rivet Machine
- Leather walking foot sewing machine
- Cylinder bed sewing machine
- Heat Press Machine
- Roller Leather belt machine
- Double needle walking foot sewing machine
- Walking food sewing machine

#### Button and rivet Machine

At K & M Leathercraft, we utilize state-of-the-art machinery to ensure the highest standards in leather finish goods production. Our advanced technology allows us to achieve exceptional precision and consistency, delivering products that exemplify both quality and craftsmanship. With our commitment to innovation, we continually enhance our manufacturing processes to meet the evolving needs of our global clientele.