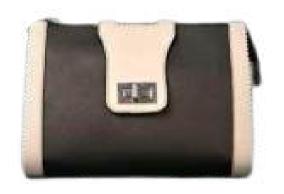

17 Ladies Purse

Dimension: Height: 17.5 cm Width:19.5cm Breadth: 6cm

Model No: kmbg.100

Material: Cow Leather

Color: Mixed Tan & Black & Brown