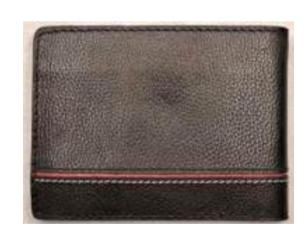

#### Bifold Wallet

Dimension: Height:12.7 cm Width:9.8cm Breadth:1.8cm Model No:kmgw-0

Material: Cow Leather Color: Mixed Pitch Black Construction: Hand Crafted