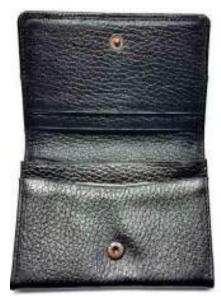

#### Cardholder

Dimension: Height:11.5cm Width:7.5cm Breadth:1.3cm Model No: kmch01

Material: Cow Leather Color: Mixed Black

#### Cardholder

Dimension: Height:7cm Width:11cm Breadth:0.5cm Model No: kmch02

Material: Cow Leather Color: Mixed Brown