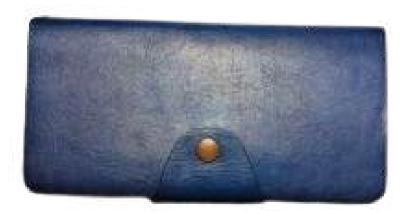

#### Bifold Wallet

Dimension: Height:9 cm Width:11.7cm Breadth:1.5cm Model No: kmgw05

Material: Cow Leather

Color: Brown

Construction: Hand Crafted