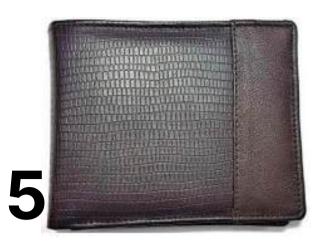

#### Bifold Wallet

Dimension: Height:9 cm Width:11.7cm Breadth:1.5cm Model No: kmgw05

Material: Cow Leather

Color: Brown

Construction: Hand Crafted