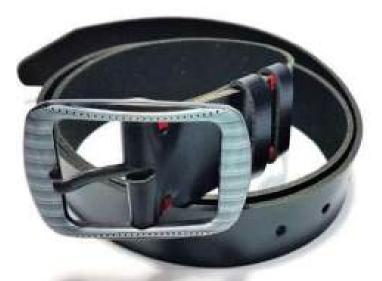

### STYLE LIKE Main Character

STYLISH LEATHER MENS BELT

1 Men's Belt

Material: Cow Leather

Color: Black

Construction: Hand Crafted

Dimension: Height:3.60 cm Width: Free Breadth:0.5cm Model No: kmb01

**2** Men's Belt

Dimension: Height: 3.60 cm Width: Free Breadth:0.5cm Model No: Kmb.1006

Material: Cow Leather

Color: Black

Dimension: Height:3.5 cm Width: Free Breadth:0.5cm Model No: Kmb.1002

Material: Cow Leather

Color: Brown

Construction: Hand Crafted

4 Men's Belt

Dimension: Height: 3.50 cm Width: Free Breadth:0.5cm Model No: Kmb. Model No: kmb05

Material: Cow Leather Color: Brown & Blue

5 Men's Belt

Dimension: Height:3.55 cm Width: Free Breadth:0.5cm ModelNo: kmb.1005 Model No: kmb07

Material: Cow Leather Color: Black & Brown

Construction: Hand Crafted

6 Men's Belt

Dimension: Height:3.50 cm Width: Free Breadth:0.5cm ModelNo: kmb.1007 Model No: kmb09

Material: Cow Leather

Color: Brown

Material: Cow Leather

Color: Black

Construction: Hand Crafted

Material: Cow Leather

Color: Mixed Tan & Black & Brown Construction: Hand Crafted