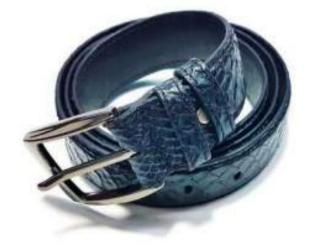

### STYLE LIKE Main Character

STYLISH LEATHER MENS BELT

1 Men's Belt

Material: Cow Leather

Color: Black

Construction: Hand Crafted

Dimension: Height:3.60 cm Width: Free Breadth:0.5cm Model No: kmb01

**2** Men's Belt

Dimension: Height: 3.60 cm Width: Free Breadth:0.5cm Model No: Kmb.1006

Material: Cow Leather

Color: Black

Dimension: Height:3.5 cm Width: Free Breadth:0.5cm Model No: Kmb.1002

Material: Cow Leather

Color: Brown

Construction: Hand Crafted

4 Men's Belt

Dimension: Height: 3.50 cm Width: Free Breadth:0.5cm Model No: Kmb. Model No: kmb05

Material: Cow Leather Color: Brown & Blue

5 Men's Belt

Dimension: Height:3.55 cm Width: Free Breadth:0.5cm ModelNo: kmb.1005 Model No: kmb07

Material: Cow Leather Color: Black & Brown

Construction: Hand Crafted

6 Men's Belt

Dimension: Height:3.50 cm Width: Free Breadth:0.5cm ModelNo: kmb.1007 Model No: kmb09

Material: Cow Leather

Color: Brown

Material: Cow Leather

Color: Black

Construction: Hand Crafted

Material: Cow Leather

Color: Mixed Tan & Black & Brown Construction: Hand Crafted