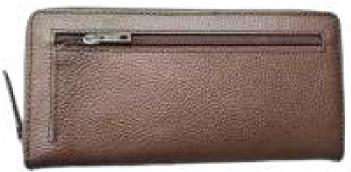

## **9** Long Wallet

Dimension: Height:18 cm Width:9cm Breadth:1.5cm Model No: Kmlw.1201

Material: Cow Leather Color: Mixed Brown

Construction: Hand Crafted

Dimension: Height:19 cm Width:9.5cm Breadth:1.8cm Model No: kmlw02