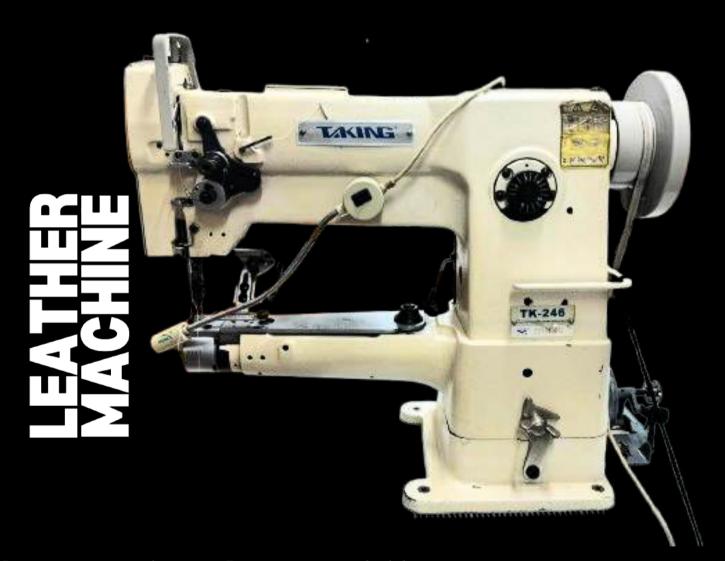

#### **LEATHER MACHINERIES**

- Skiving machine
- High post bed sewing Machine
- Leather strap cutting machine
- Hydraulic sewing arm cutting machine
- Button and rivet Machine
- Leather walking foot sewing machine
- Cylinder bed sewing machine
- Heat Press Machine
- Roller Leather belt machine
- Double needle walking foot sewing machine
- Walking food sewing machine

## Leather walking foot sewing machine

At K & M Leathercraft, we utilize state-of-the-art machinery to ensure the highest standards in leather finish goods production. Our advanced technology allows us to achieve exceptional precision and consistency, delivering products that exemplify both quality and craftsmanship. With our commitment to innovation, we continually enhance our manufacturing processes to meet the evolving needs of our global clientele.