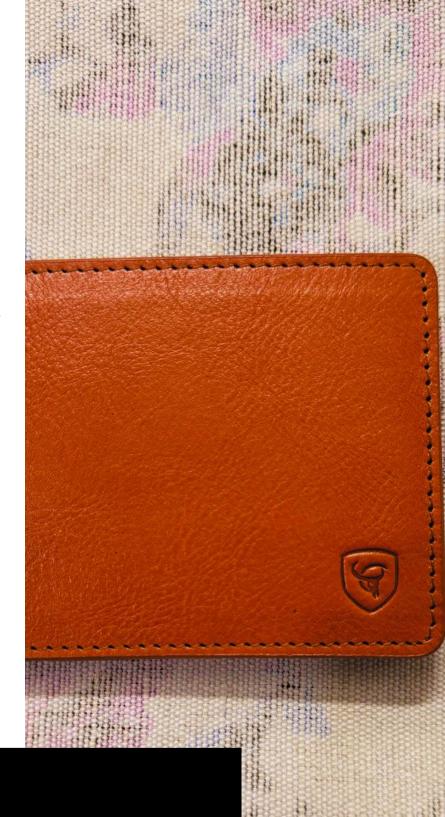

## CARRY LIKE Main Character

VINTAGE HUNTER LEATHER WALLET, CARDHOLDER & LONG WALLET

Bifold Wallet

Material: Pure cow leather Color: Dark Brown & Tan Construction: Hand Crafted

Dimension: Height:9.8 cm Width:11.5cm Breadth:1.5cm Model No: kmgw01

#### Bifold Wallet

Dimension: Height:9.8 cm Width:11.5cm Breadth:1.5cm Model No: kmgw03

Material: Original Cow Leather Color: Mixed Light Brown Construction: Hand Crafted

#### Bifold Wallet

Dimension: Height:9 cm Width:11.7cm Breadth:1.5cm Model No: kmgw05

Material: Cow Leather

Color: Brown

Construction: Hand Crafted