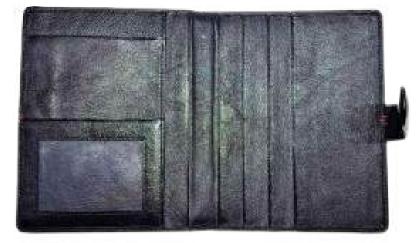

## **9** Long Wallet

Dimension: Height:18 cm Width:9cm Breadth:1.5cm Model No: Kmlw.1201

Material: Cow Leather Color: Mixed Brown

Construction: Hand Crafted

Dimension: Height:19 cm Width:9.5cm Breadth:1.8cm Model No: kmlw02