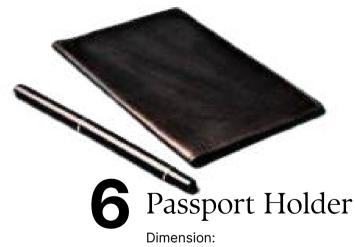

imension: Height: 8 cm Width:4.5cm Breadth:0.4cm Model No: kmkr09

Material: Cow Leather

Color: Mixed Tan & Black & Brown

Construction: Hand Crafted





**2** Car organizer

Dimension: Height:17 cm Width:13.5cm Breadth: 1 cm

Model No: Kmkr.1301

Material: Cow Leather Color: Mixed Black & Brown Construction: Hand Crafted





3 Car organizer

Dimension: Height:17 cm Width:13.5cm Breadth: 1 cm Model No: kmco07

Material: Cow Leather

Color: Mixed Tan & Black & Brown Construction: Hand Crafted





4 ID card Holder

Dimension: Height:11.5 cm Width:7.5cm Breadth:0.3cm Model No: kmch01

Material: Cow Leather

Color: Brown





#### **5** Pencil Box

Dimension: Height:19 cm Width: 6.5cm Breadth: 4 cm Model No: kmpb01

Material: Cow Leather Color: Black & Yellow Construction: Hand Crafted





Height:14 cm
Width:10.5cm
Breadth: 1 cm
Model No: kmph08

Material: Cow Leather Color: Mixed TAN

### STYLE LIKE Main Character



STYLISH LEATHER MENS BELT



1 Men's Belt

Material: Cow Leather

Color: Black

Construction: Hand Crafted

Dimension: Height:3.60 cm Width: Free Breadth:0.5cm Model No: kmb01



**2** Men's Belt

Dimension: Height: 3.60 cm Width: Free Breadth:0.5cm Model No: Kmb.1006



Material: Cow Leather

Color: Black





Dimension: Height:3.5 cm Width: Free Breadth:0.5cm Model No: Kmb.1002

Material: Cow Leather

Color: Brown

Construction: Hand Crafted



4 Men's Belt

Dimension: Height: 3.50 cm Width: Free Breadth:0.5cm Model No: Kmb. Model No: kmb05



Material: Cow Leather Color: Brown & Blue



5 Men's Belt

Dimension: Height:3.55 cm Width: Free Breadth:0.5cm Mode