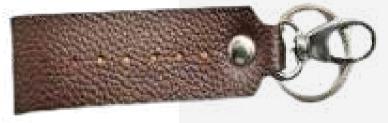

#### Key ring

Dimension: Height: 8 cm Width:4.5cm Breadth:0.4cm Model No: kmkr09

Material: Cow Leather

Color: Mixed Tan & Black & Brown

Construction: Hand Crafted

**2** Car organizer

Dimension: Height:17 cm Width:13.5cm Breadth: 1 cm

Model No: Kmkr.1301

Material: Cow Leather Color: Mixed Black & Brown Construction: Hand Crafted

3 Car organizer

Dimension: Height:17 cm Width:13.5cm Breadth: 1 cm Model No: kmco07

Material: Cow Leather

Color: Mixed Tan & Black & Brown Construction: Hand Crafted