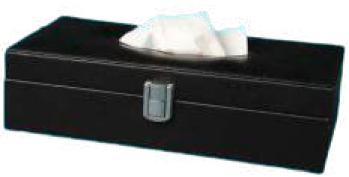

#### Gift Item

Dimension: Height: 27 cm Width: 11cm Breadth:7.5cm Model No: kmsb01

Material: Pure cow leather

Color: Dark Brown

Construction: Hand Crafted

**2** Tissue Box

Dimension: Height:10.40 cm Width:13.5cm Breadth: 3 cm Model No: kmsb02

Material: Pure cow leather Color: Shaded Brown Construction: Hand Crafted

**3** Gift Item

Dimension: Height:22.5 cm Width:25 cm Breadth: 8 cm Model No: kmsb03

Material: Pure cow leather

Color: Brown

Construction: Hand Crafted