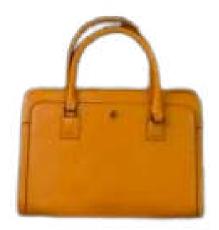

17 Ladies Purse

Dimension: Height: 17.5 cm Width:19.5cm Breadth: 6cm

Model No: kmbg.100

Material: Cow Leather

Color: Mixed Tan & Black & Brown