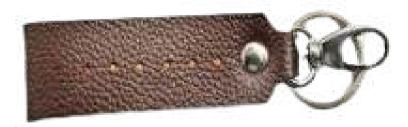

#### Key ring

Dimension: Height: 8 cm Width:4.5cm Breadth:0.4cm Model No: kmkr09

Material: Cow Leather

Color: Mixed Tan & Black & Brown

Construction: Hand Crafted

**2** Car organizer

Dimension: Height:17 cm Width:13.5cm Breadth: 1 cm

Model No: Kmkr.1301

Material: Cow Leather Color: Mixed Black & Brown Construction: Hand Crafted

3 Car organizer

Dimension: Height:17 cm Width:13.5cm Breadth: 1 cm Model No: kmco07

Material: Cow Leather

Color: Mixed Tan & Black & Brown Construction: Hand Crafted