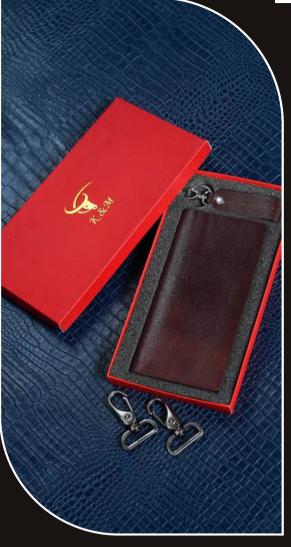

## CARRY LIKE Main Character

VINTAGE HUNTER LEATHER WALLET, CARDHOLDER & LONG WALLET

Bifold Wallet

Material: Pure cow leather Color: Dark Brown & Tan Construction: Hand Crafted

Dimension: Height:9.8 cm Width:11.5cm Breadth:1.5cm Model No: kmgw01

Dimension: Height:9.2 cm Width:11 cm Breadth:1.2cm Model No: kmgw02

Material: Pure Cow Leather Color: Mixed Red & Black Construction: Hand Crafted