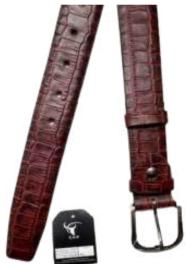

### STYLE LIKE Main Character

STYLISH LEATHER MENS BELT

1 Men's Belt

Material: Cow Leather

Color: Black

Construction: Hand Crafted

Dimension: Height:3.60 cm Width: Free Breadth:0.5cm Model No: kmb01

**2** Men's Belt

Dimension: Height: 3.60 cm Width: Free Breadth:0.5cm Model No: Kmb.1006

Material: Cow Leather

Color: Black

Dimension: Height:3.5 cm Width: Free Breadth:0.5cm Model No: Kmb.1002

Material: Cow Leather

Color: Brown

Construction: Hand Crafted

4 Men's Belt

Dimension: Height: 3.50 cm Width: Free Breadth:0.5cm Model No: Kmb. Model No: kmb05

Material: Cow Leather Color: Brown & Blue

5 Men's Belt

Dimension: Height:3.55 cm Width: Free Breadth:0.5cm ModelNo: kmb.1005 Model No: kmb07

Material: Cow Leather Color: Black & Brown

Construction: Hand Crafted

6 Men's Belt

Dimension: Height:3.50 cm Width: Free Breadth:0.5cm ModelNo: kmb.1007 Model No: kmb09

Material: Cow Leather

Color: Brown

Material: Cow Leather

Color: Black

Construction: Hand Crafted

Material: Cow Leather

Color: Mixed Tan & Black & Brown Construction: Hand Crafted