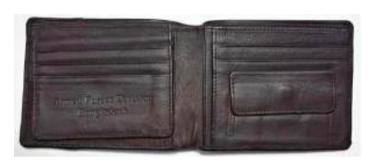

#### Bifold Wallet

Dimension: Height:9 cm Width:11.7cm Breadth:1.5cm Model No: kmgw05

Material: Cow Leather

Color: Brown

Construction: Hand Crafted