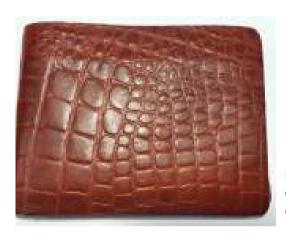

#### Bifold Wallet

Dimension: Height:9.8 cm Width:11.5cm Breadth:1.5cm Model No: kmgw03

Material: Original Cow Leather Color: Mixed Light Brown Construction: Hand Crafted