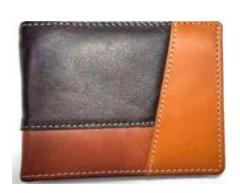

#### Bifold Wallet

Dimension: Height:12.7 cm Width:9.8cm Breadth:1.8cm Model No:kmgw-0

Material: Cow Leather Color: Mixed Pitch Black Construction: Hand Crafted