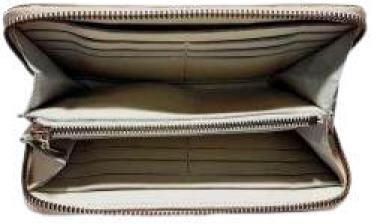

## **9** Long Wallet

Dimension: Height:18 cm Width:9cm Breadth:1.5cm Model No: Kmlw.1201

Material: Cow Leather Color: Mixed Brown

Construction: Hand Crafted

Dimension: Height:19 cm Width:9.5cm Breadth:1.8cm Model No: kmlw02