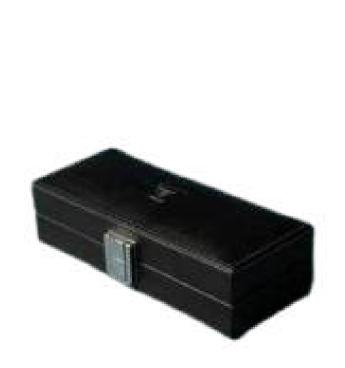

#### Gift Item

Dimension: Height: 27 cm Width: 11cm Breadth:7.5cm Model No: kmsb01

Material: Pure cow leather

Color: Dark Brown

Construction: Hand Crafted

**2** Tissue Box

Dimension: Height:10.40 cm Width:13.5cm Breadth: 3 cm Model No: kmsb02

Material: Pure cow leather Color: Shaded Brown Construction: Hand Crafted

**3** Gift Item

Dimension: Height:22.5 cm Width:25 cm Breadth: 8 cm Model No: kmsb03

Material: Pure cow leather

Color: Brown

Construction: Hand Crafted