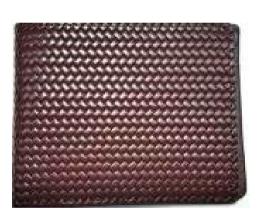

#### Bifold Wallet

Dimension: Height:12.7 cm Width:9.8cm Breadth:1.8cm Model No:kmgw-0

Material: Cow Leather Color: Mixed Pitch Black Construction: Hand Crafted