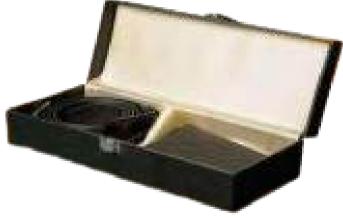

## BUILD LIKE Main Character

**CRUCIAL LEATHER GIFT ITEMS** 

1

#### Gift Item

Dimension: Height: 27 cm Width: 11cm Breadth:7.5cm Model No: kmsb01

Material: Pure cow leather

Color: Dark Brown

Construction: Hand Crafted

**2** Tissue Box

Dimension: Height:10.40 cm Width:13.5cm Breadth: 3 cm Model No: kmsb02