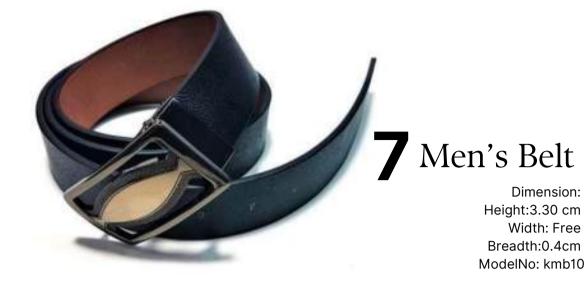

### STYLE LIKE Main Character

STYLISH LEATHER MENS BELT

1 Men's Belt

Material: Cow Leather

Color: Black

Construction: Hand Crafted

Dimension: Height:3.60 cm Width: Free Breadth:0.5cm Model No: kmb01

**2** Men's Belt

Dimension: Height: 3.60 cm Width: Free Breadth:0.5cm Model No: Kmb.1006

Material: Cow Leather

Color: Black

Dimension: Height:3.5 cm Width: Free Breadth:0.5cm Model No: Kmb.1002

Material: Cow Leather

Color: Brown

Construction: Hand Crafted

4 Men's Belt

Dimension: Height: 3.50 cm Width: Free Breadth:0.5cm Model No: Kmb. Model No: kmb05

Material: Cow Leather Color: Brown & Blue

5 Men's Belt

Dimension: Height:3.55 cm Width: Free Breadth:0.5cm ModelNo: kmb.1005 Model No: kmb07

Material: Cow Leather Color: Black & Brown

Construction: Hand Crafted

6 Men's Belt

Dimension: Height:3.50 cm Width: Free Breadth:0.5cm ModelNo: kmb.1007 Model No: kmb09

Material: Cow Leather

Color: Brown

Material: Cow Leather

Color: Black

Construction: Hand Crafted

Material: Cow Leather

Color: Mixed Tan & Black & Brown Construction: Hand Crafted