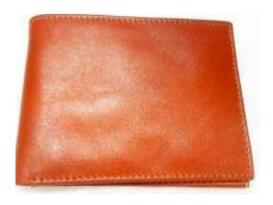

## CARRY LIKE Main Character

VINTAGE HUNTER LEATHER WALLET, CARDHOLDER & LONG WALLET

Bifold Wallet

Material: Pure cow leather Color: Dark Brown & Tan Construction: Hand Crafted

Dimension: Height:9.8 cm Width:11.5cm Breadth:1.5cm Model No: kmgw01