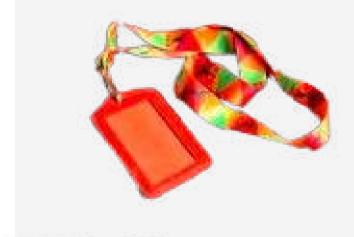

4 ID card Holder

Dimension: Height:11.5 cm Width:7.5cm Breadth:0.3cm Model No: kmch01

Material: Cow Leather

Color: Brown