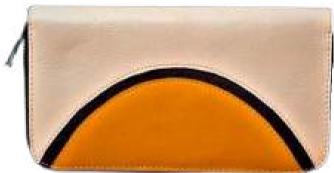

## CARRY LIKE Main Character

VINTAGE HUNTER LEATHER WALLET, CARDHOLDER & LONG WALLET

Bifold Wallet

Material: Pure cow leather Color: Dark Brown & Tan Construction: Hand Crafted

Dimension: Height:9.8 cm Width:11.5cm Breadth:1.5cm Model No: kmgw01

Dimension: Height:9.2 cm Width:11 cm Breadth:1.2cm Model No: kmgw02

Material: Pure Cow Leather Color: Mixed Red & Black Construction: Hand Crafted

#### Bifold Wallet

Dimension: Height:9.8 cm Width:11.5cm Breadth:1.5cm Model No: kmgw03

Material: Original Cow Leather Color: Mixed Light Brown Construction: Hand Crafted

#### Trifold Wallet

Dimension: Height:9 cm Width:11.5cm Breadth:2cm Model No: kmgw04

Material: Cow Leather Color: Mixed Brown

#### Bifold Wallet

Dimension: Height:9 cm Width:11.7cm Breadth:1.5cm Model No: kmgw05

Material: Cow Leather

Color: Brown

Construction: Hand Crafted