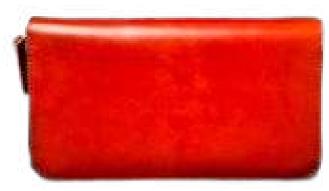

## **9** Long Wallet

Dimension: Height:18 cm Width:9cm Breadth:1.5cm Model No: Kmlw.1201

Material: Cow Leather Color: Mixed Brown

Construction: Hand Crafted

Dimension: Height:19 cm Width:9.5cm Breadth:1.8cm Model No: kmlw02

Material: Cow Leather Color: Mixed Black

11