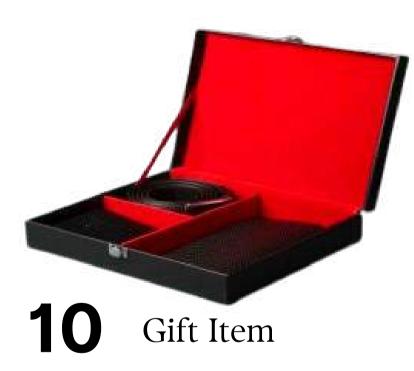

#### Gift Item

Dimension: Height: 16.5 cm Width: 25.5 cm Breadth: 2.70 cm Model No: kmsb09

Material: Pure cow leather

Color: Black

Dimension: Height: 10 cm Width: 18 cm Breadth: 1 cm ModelNo: kmlp01

Material: Cow Leather

Color: Tan

Construction: Hand Crafted

**2** Ladies Purse

Dimension: Height: 10 cm Width: 18 cm Breadth: 1 cm ModelNo: kmlp01

Cow Leather Color: Tan

Dimension: Height: 10 cm Width: 18 cm Breadth: 1 cm ModelNo: kmlp01