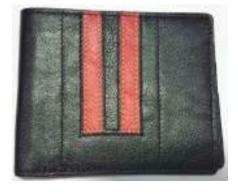

Dimension: Height:9.2 cm Width:11 cm Breadth:1.2cm Model No: kmgw02

Material: Pure Cow Leather Color: Mixed Red & Black Construction: Hand Crafted

## 16 Bifold Wallet

Dimension: Height:9 cm Width:11cm Breadth:1.5cm Model No: kmgw09

Material: Cow Leather Color: Mixed Red & Black Construction: Hand Crafted