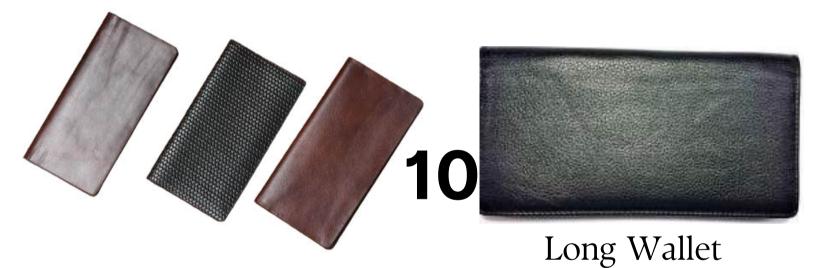

## **9** Long Wallet

Dimension: Height:18 cm Width:9cm Breadth:1.5cm Model No: Kmlw.1201

Material: Cow Leather Color: Mixed Brown

Construction: Hand Crafted

Dimension: Height:19 cm Width:9.5cm Breadth:1.8cm Model No: kmlw02