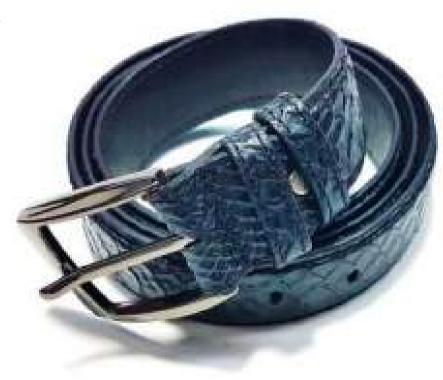

### STYLE LIKE Main Character

STYLISH LEATHER MENS BELT

1 Men's Belt

Material: Cow Leather

Color: Black

Construction: Hand Crafted

Dimension: Height:3.60 cm Width: Free Breadth:0.5cm Model No: kmb01

**2** Men's Belt

Dimension: Height: 3.60 cm Width: Free Breadth:0.5cm Model No: Kmb.1006

Material: Cow Leather

Color: Black

Dimension: Height:3.5 cm Width: Free Breadth:0.5cm Model No: Kmb.1002

Material: Cow Leather

Color: Brown