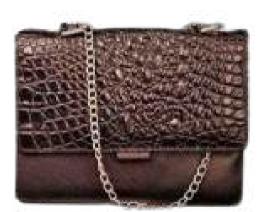

17 Ladies Purse

Dimension: Height: 17.5 cm Width:19.5cm Breadth: 6cm

Model No: kmbg.100

Material: Cow Leather

Color: Mixed Tan & Black & Brown