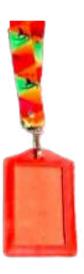

4 ID card Holder

Dimension: Height:11.5 cm Width:7.5cm Breadth:0.3cm Model No: kmch01

Material: Cow Leather

Color: Brown