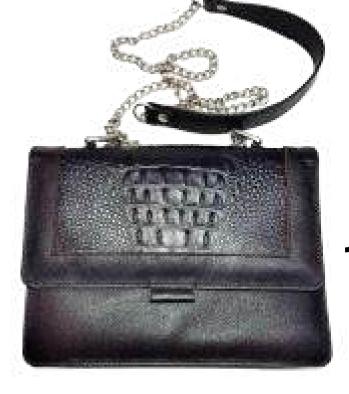

## **14.** Ladies Purse

Dimension: Height: 18 cm Width:25cm Breadth:14.5 cm ModelNo: kmlp07

Material: Cow Leather

Color: Mixed Tan & Black & Brown

15 Ladies Purse

Dimension: Height: 16.5 cm Width: 22 cm Breadth: 3.5 cm Model No: kmlp08