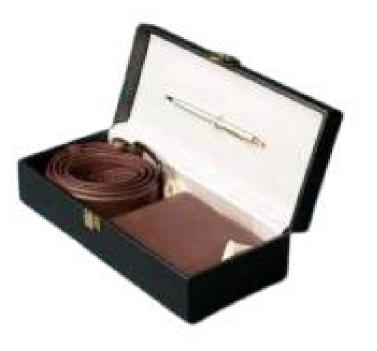

## BUILD LIKE Main Character

**CRUCIAL LEATHER GIFT ITEMS** 

1

#### Gift Item

Dimension: Height: 27 cm Width: 11cm Breadth:7.5cm Model No: kmsb01

Material: Pure cow leather

Color: Dark Brown

Construction: Hand Crafted

**2** Tissue Box

Dimension: Height:10.40 cm Width:13.5cm Breadth: 3 cm Model No: kmsb02