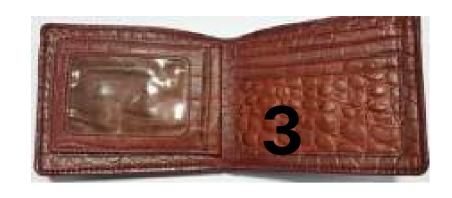

#### Bifold Wallet

Dimension: Height:9.8 cm Width:11.5cm Breadth:1.5cm Model No: kmgw03

Material: Original Cow Leather Color: Mixed Light Brown Construction: Hand Crafted