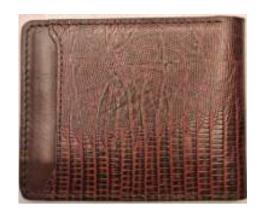

#### Bifold Wallet

Dimension: Height:9.8 cm Width:11.5cm Breadth:1.5cm Model No: kmgw03

Material: Original Cow Leather Color: Mixed Light Brown Construction: Hand Crafted