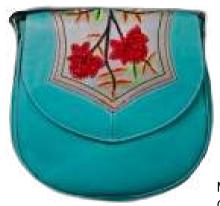

## **14.** Ladies Purse

Dimension: Height: 18 cm Width:25cm Breadth:14.5 cm ModelNo: kmlp07

Material: Cow Leather

Color: Mixed Tan & Black & Brown

15 Ladies Purse

Dimension: Height: 16.5 cm Width: 22 cm Breadth: 3.5 cm Model No: kmlp08

Material: Cow Leather

Color: Mixed Tan & Black & Brown

Construction: Hand Crafted

**16** Ladies Purse

Dimension: Height: 23 cm Width:14cm Breadth: 2.8 cm Model No: kmlp09

Material: Cow Leather

Color: Mixed Tan & Black & Brown

17 Ladies Purse

Dimension: Height: 17.5 cm Width:19.5cm Breadth: 6cm

Model No: kmbg.100

Material: Cow Leather

Color: Mixed Tan & Black & Brown