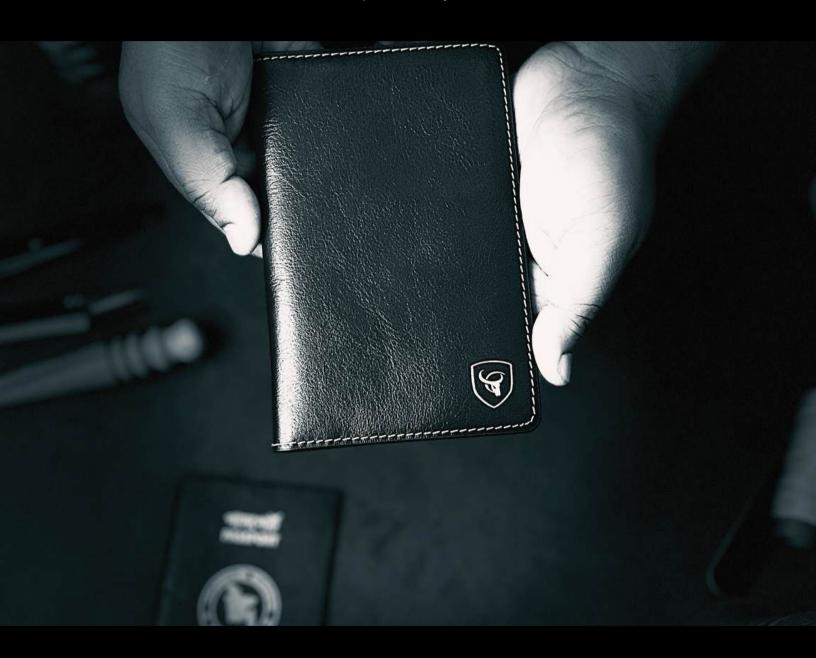

## WHAT WE OFFER

- Men's Long wallet
- Men's bifold wallet
- Men's trifold wallet
- Men's mobile wallet
- Cardholder
- Gents belt
- Ladies belt
- Ladies purse
- Ladies Leather jacket
- Men's Leather Jacket
- Ladies bag
- Gents bag
- Chequebook Holder
- Passport holder
- Car fitness cover book
- Gent's and ladies leather pant
- Leather file
- Leather backpack
- Exclusive leather gift items
- Corporate gift set

#### Cardholder

Dimension: Height:11.5cm Width:7.5cm Breadth:1.3cm Model No: kmch01

Material: Cow Leather Color: Mixed Black

#### Cardholder

Dimension: Height:7cm Width:11cm Breadth:0.5cm Model No: kmch02

Material: Cow Leather Color: Mixed Brown