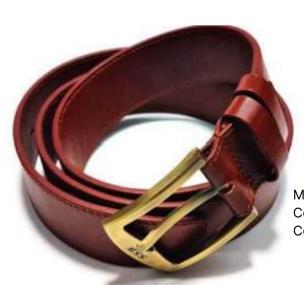

### STYLE LIKE Main Character

STYLISH LEATHER MENS BELT

1 Men's Belt

Material: Cow Leather

Color: Black

Construction: Hand Crafted

Dimension: Height:3.60 cm Width: Free Breadth:0.5cm Model No: kmb01

**2** Men's Belt

Dimension: Height: 3.60 cm Width: Free Breadth:0.5cm Model No: Kmb.1006

Material: Cow Leather

Color: Black

Dimension: Height:3.5 cm Width: Free Breadth:0.5cm Model No: Kmb.1002

Material: Cow Leather

Color: Brown

Construction: Hand Crafted

4 Men's Belt

Dimension: Height: 3.50 cm Width: Free Breadth:0.5cm Model No: Kmb. Model No: kmb05

Material: Cow Leather Color: Brown & Blue

5 Men's Belt

Dimension: Height:3.55 cm Width: Free Breadth:0.5cm ModelNo: kmb.1005 Model No: kmb07

Material: Cow Leather Color: Black & Brown

Construction: Hand Crafted

6 Men's Belt

Dimension: Height:3.50 cm Width: Free Breadth:0.5cm ModelNo: kmb.1007 Model No: kmb09

Material: Cow Leather

Color: Brown

Material: Cow Leather

Color: Black

Construction: Hand Crafted

Material: Cow Leather

Color: Mixed Tan & Black & Brown Construction: Hand Crafted