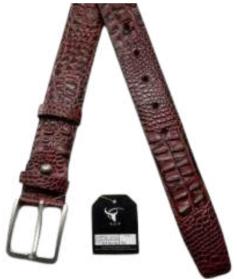

### STYLE LIKE Main Character

STYLISH LEATHER MENS BELT

1 Men's Belt

Material: Cow Leather

Color: Black

Construction: Hand Crafted

Dimension: Height:3.60 cm Width: Free Breadth:0.5cm Model No: kmb01

**2** Men's Belt