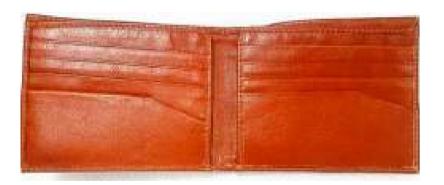

## CARRY LIKE Main Character

VINTAGE HUNTER LEATHER WALLET, CARDHOLDER & LONG WALLET

Bifold Wallet

Material: Pure cow leather Color: Dark Brown & Tan Construction: Hand Crafted

Dimension: Height:9.8 cm Width:11.5cm Breadth:1.5cm Model No: kmgw01