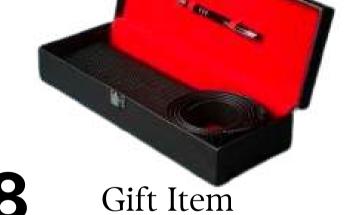

## BUILD LIKE Main Character

**CRUCIAL LEATHER GIFT ITEMS** 

1

#### Gift Item

Dimension: Height: 27 cm Width: 11cm Breadth:7.5cm Model No: kmsb01

Material: Pure cow leather

Color: Dark Brown

Construction: Hand Crafted

**2** Tissue Box

Dimension: Height:10.40 cm Width:13.5cm Breadth: 3 cm Model No: kmsb02