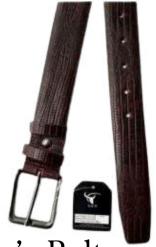

### STYLE LIKE Main Character

STYLISH LEATHER MENS BELT

1 Men's Belt

Material: Cow Leather

Color: Black

Construction: Hand Crafted

Dimension: Height:3.60 cm Width: Free Breadth:0.5cm Model No: kmb01

**2** Men's Belt

Dimension: Height: 3.60 cm Width: Free Breadth:0.5cm Model No: Kmb.1006

Material: Cow Leather

Color: Black

Dimension: Height:3.5 cm Width: Free Breadth:0.5cm Model No: Kmb.1002

Material: Cow Leather

Color: Brown

Construction: Hand Crafted

4 Men's Belt

Dimension: Height: 3.50 cm Width: Free Breadth:0.5cm Model No: Kmb. Model No: kmb05

Material: Cow Leather Color: Brown & Blue

5 Men's Belt

Dimension: Height:3.55 cm Width: Free Breadth:0.5cm ModelNo: kmb.1005 Model No: kmb07

Material: Cow Leather Color: Black & Brown

Construction: Hand Crafted

6 Men's Belt

Dimension: Height:3.50 cm Width: Free Breadth:0.5cm ModelNo: kmb.1007 Model No: kmb09

Material: Cow Leather

Color: Brown

Material: Cow Leather

Color: Black

Construction: Hand Crafted

Material: Cow Leather

Color: Mixed Tan & Black & Brown Construction: Hand Crafted