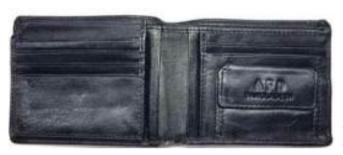

#### Bifold Wallet

Dimension: Height:12.7 cm Width:9.8cm Breadth:1.8cm Model No:kmgw-0

Material: Cow Leather Color: Mixed Pitch Black Construction: Hand Crafted