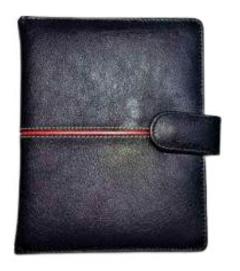

## **9** Long Wallet

Dimension: Height:18 cm Width:9cm Breadth:1.5cm Model No: Kmlw.1201

Material: Cow Leather Color: Mixed Brown

Construction: Hand Crafted

Dimension: Height:19 cm Width:9.5cm Breadth:1.8cm Model No: kmlw02