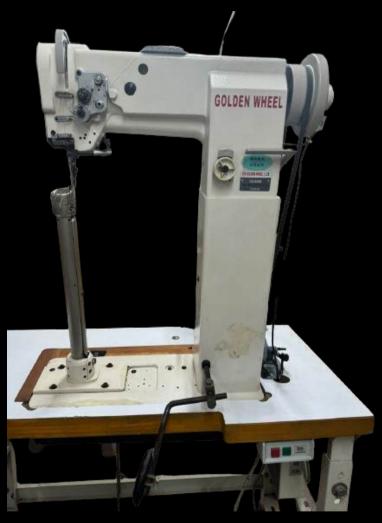

# High post bed sewing Machine

At K & M Leathercraft, we utilize state-of-the-art machinery to ensure the highest standards in leather finish goods production. Our advanced technology allows us to achieve exceptional precision and consistency, delivering products that exemplify both quality and craftsmanship. With our commitment to innovation, we continually enhance our manufacturing processes to meet the evolving needs of our global clientele.

Discover our machineries, For any queries feel free to knock us

**OUR MACHINERIES** 