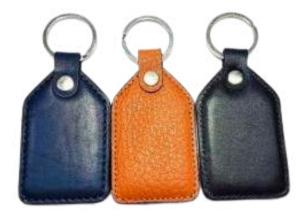

#### Key ring

Dimension: Height: 8 cm Width:4.5cm Breadth:0.4cm Model No: kmkr09

Material: Cow Leather

Color: Mixed Tan & Black & Brown

Construction: Hand Crafted

**2** Car organizer

Dimension: Height:17 cm Width:13.5cm Breadth: 1 cm