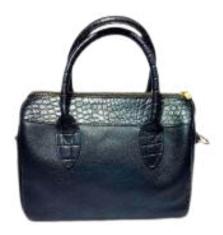

17 Ladies Purse

Dimension: Height: 17.5 cm Width:19.5cm Breadth: 6cm

Model No: kmbg.100

Material: Cow Leather

Color: Mixed Tan & Black & Brown