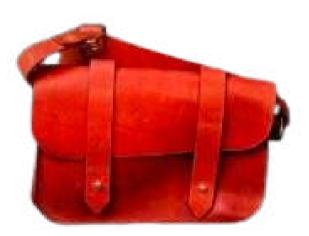

17 Ladies Purse

Dimension: Height: 17.5 cm Width:19.5cm Breadth: 6cm

Model No: kmbg.100

Material: Cow Leather

Color: Mixed Tan & Black & Brown