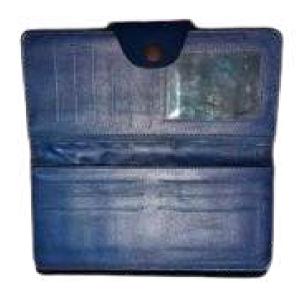

## **9** Long Wallet

Dimension: Height:18 cm Width:9cm Breadth:1.5cm Model No: Kmlw.1201

Material: Cow Leather Color: Mixed Brown

Construction: Hand Crafted

Dimension: Height:19 cm Width:9.5cm Breadth:1.8cm Model No: kmlw02