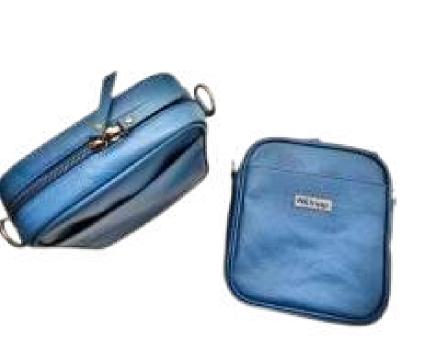

## **8** Ladies Purse

Dimension: Height: 10 cm Width:17.5cm Breadth:3.5 cm ModelNo: kmlp02

Material: Cow Leather

Color: Blue

Dimension: Height: 10 cm Width: 19 cm Breadth:2.5 cm ModelNo: kmlp02

Material: Cow Leather Color: Off-White