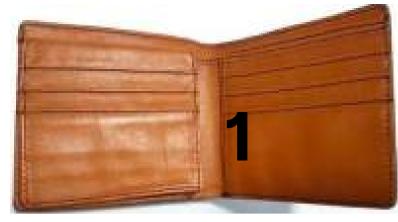

## **9** Long Wallet

Dimension: Height:18 cm Width:9cm Breadth:1.5cm Model No: Kmlw.1201

Material: Cow Leather Color: Mixed Brown

Construction: Hand Crafted

Dimension: Height:19 cm Width:9.5cm Breadth:1.8cm Model No: kmlw02