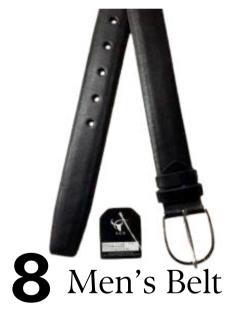

### STYLE LIKE Main Character

STYLISH LEATHER MENS BELT

1 Men's Belt

Material: Cow Leather

Color: Black

Construction: Hand Crafted

Dimension: Height:3.60 cm Width: Free Breadth:0.5cm Model No: kmb01

**2** Men's Belt

Dimension: Height: 3.60 cm Width: Free Breadth:0.5cm Model No: Kmb.1006

Material: Cow Leather

Color: Black

Dimension: Height:3.5 cm Width: Free Breadth:0.5cm Model No: Kmb.1002

Material: Cow Leather

Color: Brown

Construction: Hand Crafted

4 Men's Belt

Dimension: Height: 3.50 cm Width: Free Breadth:0.5cm Model No: Kmb. Model No: kmb05

Material: Cow Leather Color: Brown & Blue

5 Men's Belt

Dimension: Height:3.55 cm Width: Free Breadth:0.5cm ModelNo: kmb.1005 Model No: kmb07

Material: Cow Leather Color: Black & Brown

Construction: Hand Crafted

6 Men's Belt

Dimension: Height:3.50 cm Width: Free Breadth:0.5cm ModelNo: kmb.1007 Model No: kmb09

Material: Cow Leather

Color: Brown

Material: Cow Leather

Color: Black

Construction: Hand Crafted

Material: Cow Leather

Color: Mixed Tan & Black & Brown Construction: Hand Crafted