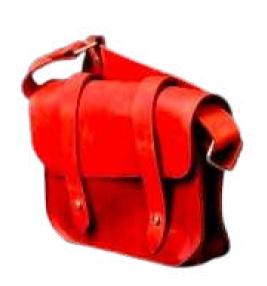

17 Ladies Purse

Dimension: Height: 17.5 cm Width:19.5cm Breadth: 6cm

Model No: kmbg.100

Material: Cow Leather

Color: Mixed Tan & Black & Brown