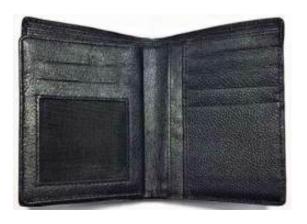

#### Bifold Wallet

Dimension: Height:12.7 cm Width:9.8cm Breadth:1.8cm Model No:kmgw-0

Material: Cow Leather Color: Mixed Pitch Black Construction: Hand Crafted