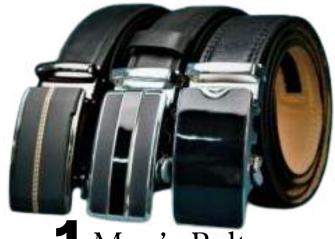

### STYLE LIKE Main Character

STYLISH LEATHER MENS BELT

1 Men's Belt

Material: Cow Leather

Color: Black

Construction: Hand Crafted

Dimension: Height:3.60 cm Width: Free Breadth:0.5cm Model No: kmb01

**2** Men's Belt