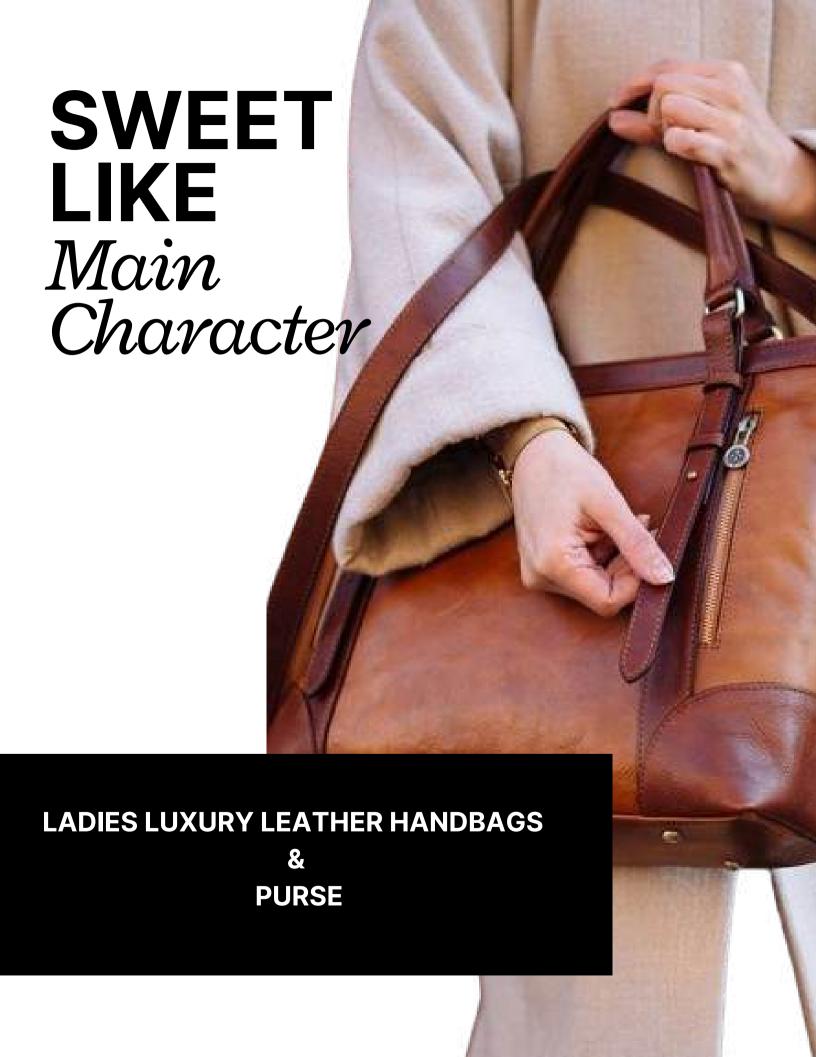

kmsb03

Material: Pure cow leather

Color: Brown



#### Gift Item

Dimension: Height: 10 cm Width: 15 cm Breadth:2.5cm Model No: kmsb04

Material: Pure cow leather

Construction: Hand Crafted



Gift Item

Dimension: Height: 9 cm Width: 19cm Breadth: 5cm Model No: kmsb05

Material: PU Leather

Color: Black



#### Gift Item

Dimension: Height: 10 cm Width: 13cm Breadth: 3 cm Model No:kmsb06 Model No: kmsb07

Material: Pure cow leather

Construction: Hand Crafted





Dimension: Height: 10 cm Width: 13cm Breadth: 1 cm Model No:kmsb08

Material: Pure cow leather

Color: Black



9

Material: Pure cow leather

Color: Black, Tan

Construction: Hand Crafted

#### Gift Item

Dimension: Height: 16.5 cm Width: 25.5 cm Breadth: 2.70 cm Model No: kmsb09



Material: Pure cow leather

Color: Black







Dimension: Height: 10 cm Width: 18 cm Breadth: 1 cm ModelNo: kmlp01

Material: Cow Leather

Color: Tan

Construction: Hand Crafted





**2** Ladies Purse

Dimension: Height: 10 cm Width: 18 cm Breadth: 1 cm ModelNo: kmlp01

Cow Leather Color: Tan





Dimension: Height: 10 cm Width: 18 cm Breadth: 1 cm ModelNo: kmlp01

Material: Cow Leather

Color: Tan

Construction: Hand Crafted





## 4 Ladies Purse

Dimension: Height: 10 cm Width: 18 cm Breadth: 1 cm ModelNo: kmlp01

Material: Cow Leather

Color: Tan





Dimension: Height: 10 cm Width: 18 cm Breadth: 1 cm ModelNo: kmlp01

Material: Cow Leather

Color: Tan

Construction: Hand Crafted





## **6** Ladies Purse

Dimension: Height: 10 cm Width: 18 cm Breadth: 1 cm ModelNo: kmlp01

Material: Cow Leather

Color: Tan





Dimension: