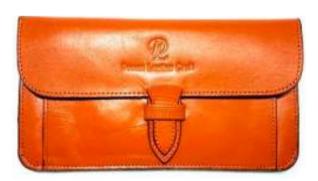

#### Bifold Wallet

Dimension: Height:12.7 cm Width:9.8cm Breadth:1.8cm Model No:kmgw-0

Material: Cow Leather Color: Mixed Pitch Black Construction: Hand Crafted

#### Bifold Wallet

Dimension: Height:9 cm Width:10.5cm Breadth:1.5cm Model No: kmgw07

Material: Cow Leather

Color: Mixed Tan & Black & Brown Construction: Hand Crafted