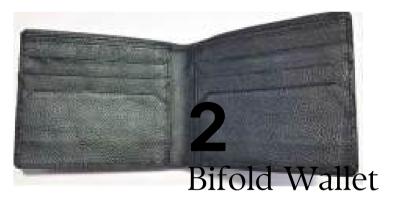

#### Bifold Wallet

Dimension: Height:9 cm Width:10.5cm Breadth:1.5cm Model No: kmgw07

Material: Cow Leather

Color: Mixed Tan & Black & Brown Construction: Hand Crafted