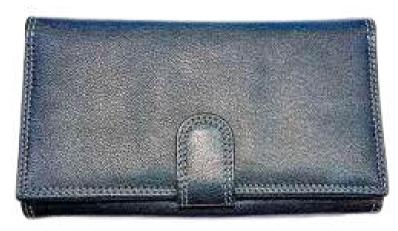

#### Bifold Wallet

Dimension: Height:9 cm Width:11.7cm Breadth:1.5cm Model No: kmgw05

Material: Cow Leather

Color: Brown

Construction: Hand Crafted