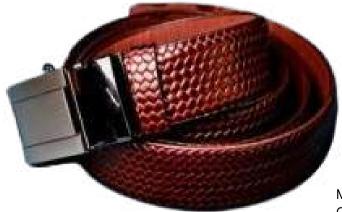

### STYLE LIKE Main Character

STYLISH LEATHER MENS BELT

1 Men's Belt

Material: Cow Leather

Color: Black

Construction: Hand Crafted

Dimension: Height:3.60 cm Width: Free Breadth:0.5cm Model No: kmb01

**2** Men's Belt

Dimension: Height: 3.60 cm Width: Free Breadth:0.5cm Model No: Kmb.1006

Material: Cow Leather

Color: Black

Dimension: Height:3.5 cm Width: Free Breadth:0.5cm Model No: Kmb.1002

Material: Cow Leather

Color: Brown