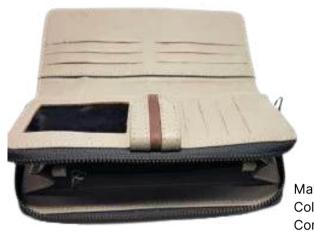

#### Mobile Wallet

Height:10 cm Width:18cm Breadth:3cm Model No: kmmw01

Dimension:

Material: Cow Leather

Color: Black

Construction: Hand Crafted

8