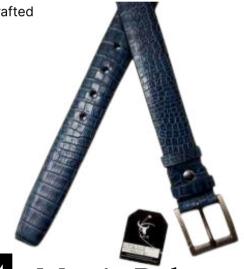

Construction: Hand Crafted

4 Men's Belt

Dimension: Height: 3.50 cm Width: Free Breadth:0.5cm Model No: Kmb. Model No: kmb05

Material: Cow Leather Color: Brown & Blue

5 Men's Belt

Dimension: Height:3.55 cm Width: Free Breadth:0.5cm ModelNo: kmb.1005 Model No: kmb07

Material: Cow Leather Color: Black & Brown

Construction: Hand Crafted

6 Men's Belt

Dimension: Height:3.50 cm Width: Free Breadth:0.5cm ModelNo: kmb.1007 Model No: kmb09

Material: Cow Leather

Color: Brown

Material: Cow Leather