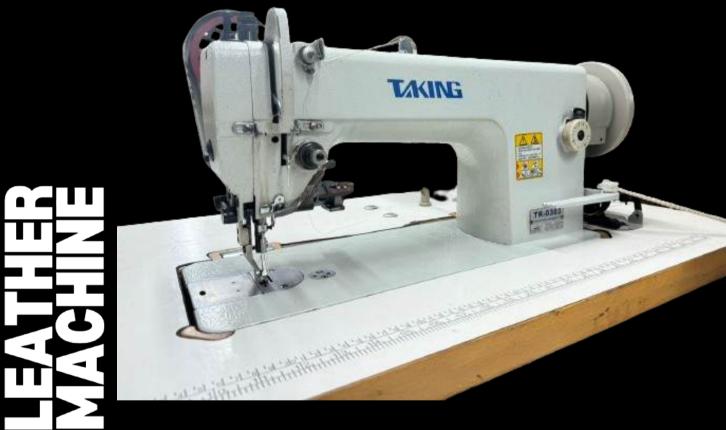

#### **LEATHER MACHINERIES**

- Skiving machine
- High post bed sewing Machine
- Leather strap cutting machine
- Hydraulic sewing arm cutting machine
- Button and rivet Machine
- Leather walking foot sewing machine
- Cylinder bed sewing machine
- Heat Press Machine
- Roller Leather belt machine
- Double needle walking foot sewing machine
- Walking food sewing machine

# High post bed sewing Machine

At K & M Leathercraft, we utilize state-of-the-art machinery to ensure the highest standards in leather finish goods production. Our advanced technology allows us to achieve exceptional precision and consistency, delivering products that exemplify both quality and craftsmanship. With our commitment to innovation, we continually enhance our manufacturing processes to meet the evolving needs of our global clientele.