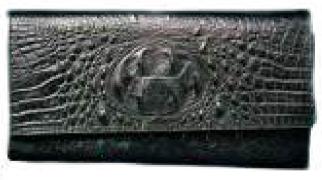

## **14.** Ladies Purse

Dimension: Height: 18 cm Width:25cm Breadth:14.5 cm ModelNo: kmlp07

Material: Cow Leather

Color: Mixed Tan & Black & Brown

15 Ladies Purse

Dimension: Height: 16.5 cm Width: 22 cm Breadth: 3.5 cm Model No: kmlp08

Material: Cow Leather

Color: Mixed Tan & Black & Brown

Construction: Hand Crafted

**16** Ladies Purse

Dimension: Height: 23 cm Width:14cm Breadth: 2.8 cm Model No: kmlp09

Material: Cow Leather

Color: Mixed Tan & Black & Brown

17 Ladies Purse

Dimension: Height: 17.5 cm Width:19.5cm Breadth: 6cm

Model No: kmbg.100

Material: Cow Leather

Color: Mixed Tan & Black & Brown