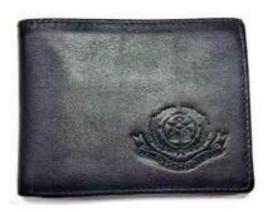

#### Bifold Wallet

Dimension: Height:9 cm Width:11.7cm Breadth:1.5cm Model No: kmgw05

Material: Cow Leather

Color: Brown

Construction: Hand Crafted