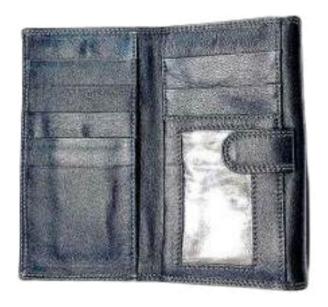

## **9** Long Wallet

Dimension: Height:18 cm Width:9cm Breadth:1.5cm Model No: Kmlw.1201

Material: Cow Leather Color: Mixed Brown

Construction: Hand Crafted

Dimension: Height:19 cm Width:9.5cm Breadth:1.8cm Model No: kmlw02

Material: Cow Leather Color: Mixed Black

11