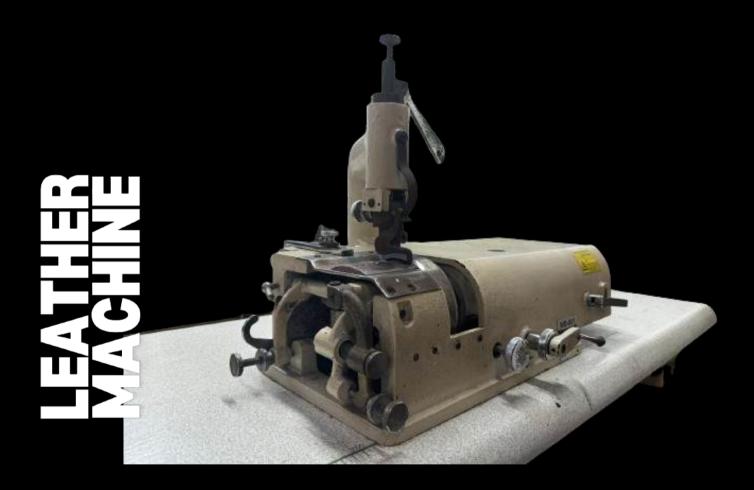

#### **LEATHER MACHINERIES**

- Skiving machine
- High post bed sewing Machine
- Leather strap cutting machine
- Hydraulic sewing arm cutting machine
- Button and rivet Machine
- Leather walking foot sewing machine
- Cylinder bed sewing machine
- Heat Press Machine
- Roller Leather belt machine
- Double needle walking foot sewing machine
- Walking food sewing machine

# Cylinder bed sewing machine

At K & M Leathercraft, we utilize state-of-the-art machinery to ensure the highest standards in leather finish goods production. Our advanced technology allows us to achieve exceptional precision and consistency, delivering products that exemplify both quality and craftsmanship. With our commitment to innovation, we continually enhance our manufacturing processes to meet the evolving needs of our global clientele.